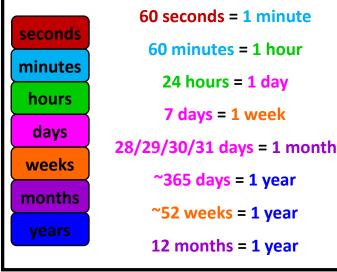

| <u>Mass</u>                                    |
| millilitres (ml)<br>centilitres (cl)<br>litres (l) | millimetres (mm)<br>centimetres (cm)<br>metres (m)<br>kilometres (km)<br>inches (in)<br>feet (ft)<br>yards (yd) | milligrams (mg)<br>grams (g)<br>kilograms (kg) |
| Pints (pt)<br>gallons (gal)                        |                                                                                                                 | ounces (oz)<br>pounds (lb)<br>stone (st)       |
|                                                    |                                                                                                                 |                                                |

## **Time Conversion**



## **Miles to Kilometres**

## 5 miles ≈ 8 kilometres

e.g. 45 miles = 9 x 5 miles 9 x 8 kilometres = 72 kilometres 45 miles ≈ 72 kilometres