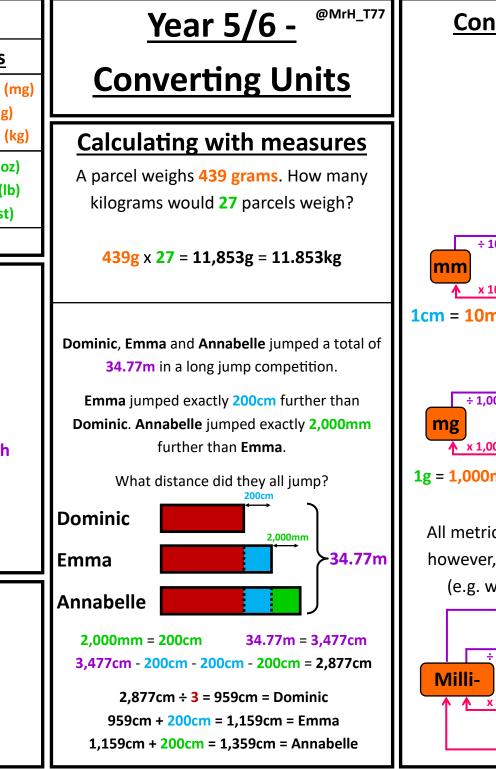

| <u>Metric vs Imperial</u>                          |                                                                                                                 |                                                |
|----------------------------------------------------|-----------------------------------------------------------------------------------------------------------------|------------------------------------------------|
| <u>Volume</u>                                      | <b>Distance</b>                                                                                                 | <u>Mass</u>                                    |
| millilitres (ml)<br>centilitres (cl)<br>litres (l) | millimetres (mm)<br>centimetres (cm)<br>metres (m)<br>kilometres (km)<br>inches (in)<br>feet (ft)<br>yards (yd) | milligrams (mg)<br>grams (g)<br>kilograms (kg) |
| Pints (pt)<br>gallons (gal)                        |                                                                                                                 | ounces (oz)<br>pounds (lb)<br>stone (st)       |
|                                                    |                                                                                                                 |                                                |