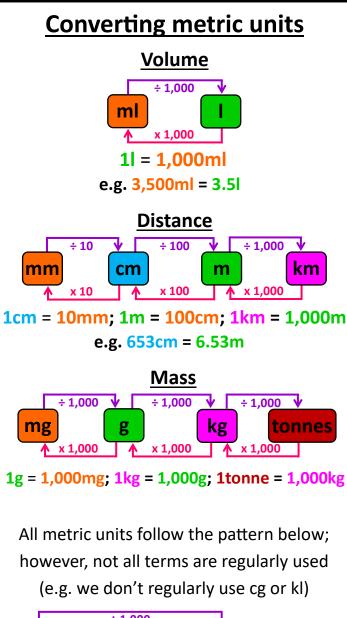

| <u>Metric vs Imperial</u>                          |                                                                                                                 |                                                |
|----------------------------------------------------|-----------------------------------------------------------------------------------------------------------------|------------------------------------------------|
| <u>Volume</u>                                      | <b>Distance</b>                                                                                                 | <u>Mass</u>                                    |
| millilitres (ml)<br>centilitres (cl)<br>litres (l) | millimetres (mm)<br>centimetres (cm)<br>metres (m)<br>kilometres (km)<br>inches (in)<br>feet (ft)<br>yards (yd) | milligrams (mg)<br>grams (g)<br>kilograms (kg) |
| Pints (pt)<br>gallons (gal)                        |                                                                                                                 | ounces (oz)<br>pounds (lb)<br>stone (st)       |
|                                                    |                                                                                                                 |                                                |